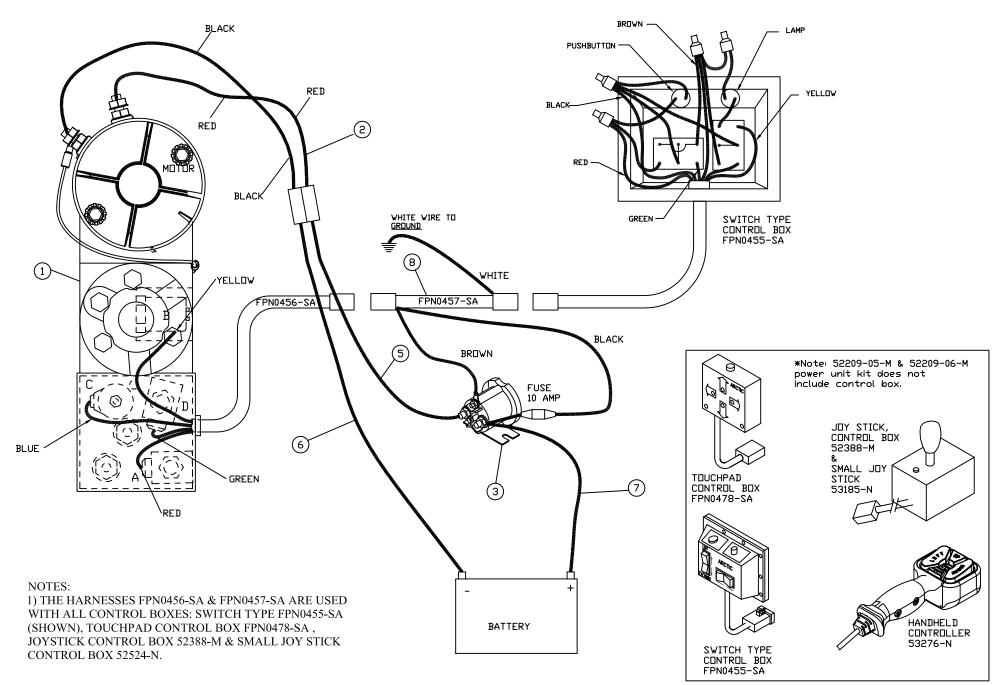

-Do not use teflon tape on hydraulic fittings as it can easily jam valves and plug the filters in the system

-All electrical connections must be greased with die electrical grease to prevent corrosion

- 1. Install power unit (1) to lift frame with motor toward curb side of truck.
- 2. Install colour co-ordinated weather covers on cable and plug assembly (2). Attach red lead to positive motor stud and black lead to the ground motor stud. Liberally coat connections with di-electric grease then slide covers (12)(15) over the eyes on the end of the cables.
- 3. Mount solenoid (3) to metal surface in engine compartment bending bracket if necessary. Be sure to locate the solenoid so that there is sufficient cable to reach to both the battery cable (5) and the cable and plug assembly (2) on the power unit. NOTE: Solenoid must be well grounded in order to function properly.
- 4. Slide weather cover (9) over power (5) and ground (6) cables and route through grille of truck leaving sufficient length to attach to the cable and plug assembly (2). Secure the red power cable (5) to the large terminal on the solenoid and the black ground cable (6) to the negative terminal on the battery.
- 5. Secure power cable (7) from other large terminal on solenoid to positive terminal on battery.
- 6. Plug intermediate harness (8) into power unit harness and follow battery cable routing toward firewall. Locate a pass through hole in the firewall near the driver's side of the truck. Route other end of intermediate harness (8) through the hole in firewall and attach control station.

NOTE: A smaller hole in the firewall can be used if the cable is fed into the engine compartment from the cab as the plug at the power unit end is smaller than at the control station end.

- 7. Attach white wire to ground, black wire to positive side of solenoid and brown wire to small terminal on top of the solenoid.
- 8. Neatly secure all excess cables and wires using tie straps. Silicone hole in firewall.

## Arctic Equipment Manufacturing Corporation M673F Power Unit Kit Installation Instructions

|      | 52209-05-M M673F Power Unit Kit for Quik-Link Mounting Style/<br>52209-06-M M673F Power Unit Kit for Bush Guard Mounting Style |                                                         |        |  |  |  |
|------|--------------------------------------------------------------------------------------------------------------------------------|---------------------------------------------------------|--------|--|--|--|
| Item | Part Number                                                                                                                    | Description                                             | Quant. |  |  |  |
| 1    | M673F-01                                                                                                                       | M673F010-01L27E power unit                              |        |  |  |  |
| 2    | 3004665                                                                                                                        | Cable and plug assembly                                 | 1      |  |  |  |
| *3   | FP17757                                                                                                                        | Solenoid                                                | 1      |  |  |  |
| 5    | 1306120                                                                                                                        | 63" Power Cable                                         | 1      |  |  |  |
| 6    | 13061221                                                                                                                       | 54" Ground Cable                                        | 1      |  |  |  |
| 7    | 1306340                                                                                                                        | 22" Battery Power Cable                                 | 1      |  |  |  |
| 8    | FPN0457-SA                                                                                                                     | Intermediate Harness                                    | 1      |  |  |  |
| **9  | 0203300                                                                                                                        | Weather Cover for power and ground cable                | 1      |  |  |  |
| 10   | HH-00794-003                                                                                                                   | 90 degree swivel elbow                                  | 2      |  |  |  |
| 11   | 51003-N                                                                                                                        | Quick Disconnect (Includes Male & Female)               | 2      |  |  |  |
| **12 | 52427-N                                                                                                                        | Red Terminal Protector                                  | 1      |  |  |  |
| 14   | 51002-M                                                                                                                        | 18" Hose Assembly                                       | 1      |  |  |  |
| 14a  | 51904-M                                                                                                                        | 29" Hose Assembly                                       | 1      |  |  |  |
| **15 | 52428-N                                                                                                                        | Black Terminal Protector                                | 1      |  |  |  |
| 16   | 52315-N                                                                                                                        | Harness dummy plug                                      | 1      |  |  |  |
| 17   | 490056-01                                                                                                                      | <sup>1</sup> / <sub>2</sub> oz tube die electric grease | 1      |  |  |  |

## M673F WIRING INSTALLATION

|     |      |     | M673F 0       | Old- Parts List                                                                                                                                                                                                                                                                                                                                                                                                                                                                                                                                                                                                                                                                                                                                                                                                                                                                                                                                                                                                                                                                                                                                                                 |
|-----|------|-----|---------------|---------------------------------------------------------------------------------------------------------------------------------------------------------------------------------------------------------------------------------------------------------------------------------------------------------------------------------------------------------------------------------------------------------------------------------------------------------------------------------------------------------------------------------------------------------------------------------------------------------------------------------------------------------------------------------------------------------------------------------------------------------------------------------------------------------------------------------------------------------------------------------------------------------------------------------------------------------------------------------------------------------------------------------------------------------------------------------------------------------------------------------------------------------------------------------|
| Rev | Ref# | Qty | Part #        | Description                                                                                                                                                                                                                                                                                                                                                                                                                                                                                                                                                                                                                                                                                                                                                                                                                                                                                                                                                                                                                                                                                                                                                                     |
| R2  | 1    | 1   | FP18442       | Electric Motor, 12V DC                                                                                                                                                                                                                                                                                                                                                                                                                                                                                                                                                                                                                                                                                                                                                                                                                                                                                                                                                                                                                                                                                                                                                          |
| R3  | 1a   | 1   | FP8714        | Brush Kit for ISKRA motor (FP18442)                                                                                                                                                                                                                                                                                                                                                                                                                                                                                                                                                                                                                                                                                                                                                                                                                                                                                                                                                                                                                                                                                                                                             |
|     | 1b   | 1   | 52589-M       | Brush Kit for Prestolite Motor (FP8034)                                                                                                                                                                                                                                                                                                                                                                                                                                                                                                                                                                                                                                                                                                                                                                                                                                                                                                                                                                                                                                                                                                                                         |
|     | 2    | 1   | FPN0733-SA    | Pump and Base Assembly, 03 Gear                                                                                                                                                                                                                                                                                                                                                                                                                                                                                                                                                                                                                                                                                                                                                                                                                                                                                                                                                                                                                                                                                                                                                 |
| R1  | 2a   | 1   | FPK-12311-250 | Modular Pump Kit,03 Gear                                                                                                                                                                                                                                                                                                                                                                                                                                                                                                                                                                                                                                                                                                                                                                                                                                                                                                                                                                                                                                                                                                                                                        |
|     | 2b   | 1   | FPN0856-SA    | Base Ass'y c/w seal                                                                                                                                                                                                                                                                                                                                                                                                                                                                                                                                                                                                                                                                                                                                                                                                                                                                                                                                                                                                                                                                                                                                                             |
|     | 2c   | 1   | FP7985        | Needle Bearing (Pump Shaft to Pump Base)                                                                                                                                                                                                                                                                                                                                                                                                                                                                                                                                                                                                                                                                                                                                                                                                                                                                                                                                                                                                                                                                                                                                        |
|     | 3    | 1   | FP2159        | Seal, Pump shaft                                                                                                                                                                                                                                                                                                                                                                                                                                                                                                                                                                                                                                                                                                                                                                                                                                                                                                                                                                                                                                                                                                                                                                |
|     | 4    | 1   | FP2318        | Bearing, Motor to Pump Base                                                                                                                                                                                                                                                                                                                                                                                                                                                                                                                                                                                                                                                                                                                                                                                                                                                                                                                                                                                                                                                                                                                                                     |
|     | 5    | 2   | FPN0582       | Screw, SHCS, <sup>1</sup> / <sub>4</sub> -20UNC * 1.0                                                                                                                                                                                                                                                                                                                                                                                                                                                                                                                                                                                                                                                                                                                                                                                                                                                                                                                                                                                                                                                                                                                           |
|     | 6    | 2   | FPN0364       | Screw, SHCS, <sup>1</sup> / <sub>4</sub> -20UNC * 4.5                                                                                                                                                                                                                                                                                                                                                                                                                                                                                                                                                                                                                                                                                                                                                                                                                                                                                                                                                                                                                                                                                                                           |
|     | 7    | 3   | FP0117        | 'O'-Ring, 1/16 * 3/8 ID * 1/2 OD, 2-012,                                                                                                                                                                                                                                                                                                                                                                                                                                                                                                                                                                                                                                                                                                                                                                                                                                                                                                                                                                                                                                                                                                                                        |
|     | 8    | 1   | FPN0055       | 'O'-Ring, 3/32 * 7/16 ID * 5/8 OD, 2-111,                                                                                                                                                                                                                                                                                                                                                                                                                                                                                                                                                                                                                                                                                                                                                                                                                                                                                                                                                                                                                                                                                                                                       |
|     | 9    | 1   | FPN0553-SA    | Center Block Ass'y (c/w relief valve, check                                                                                                                                                                                                                                                                                                                                                                                                                                                                                                                                                                                                                                                                                                                                                                                                                                                                                                                                                                                                                                                                                                                                     |
|     |      |     |               | valve, B valve, o-rings)                                                                                                                                                                                                                                                                                                                                                                                                                                                                                                                                                                                                                                                                                                                                                                                                                                                                                                                                                                                                                                                                                                                                                        |
|     | 10   | 1   | FP7527        | Parts Kit, Relief Valve Assembly (c/w                                                                                                                                                                                                                                                                                                                                                                                                                                                                                                                                                                                                                                                                                                                                                                                                                                                                                                                                                                                                                                                                                                                                           |
|     |      |     |               | washer part #FPN0575)                                                                                                                                                                                                                                                                                                                                                                                                                                                                                                                                                                                                                                                                                                                                                                                                                                                                                                                                                                                                                                                                                                                                                           |
|     | 11   | 1   | FP4371        | Plug, Orifice, 3/64" Hole (1/16-27 NPTF)                                                                                                                                                                                                                                                                                                                                                                                                                                                                                                                                                                                                                                                                                                                                                                                                                                                                                                                                                                                                                                                                                                                                        |
|     | 12   | 1   | FPN0585       | Plug, Pipe, Hex, <sup>1</sup> / <sub>4</sub> -NPT                                                                                                                                                                                                                                                                                                                                                                                                                                                                                                                                                                                                                                                                                                                                                                                                                                                                                                                                                                                                                                                                                                                               |
|     | 13   | 2   | FP3276        | Plug, Hollow Hex, SAE O-Ring, 9/16-<br>18UNF                                                                                                                                                                                                                                                                                                                                                                                                                                                                                                                                                                                                                                                                                                                                                                                                                                                                                                                                                                                                                                                                                                                                    |
|     | 14   | 1   | FPN0558-SA    | Check Valve Kit, 5/16 Ball                                                                                                                                                                                                                                                                                                                                                                                                                                                                                                                                                                                                                                                                                                                                                                                                                                                                                                                                                                                                                                                                                                                                                      |
|     | 14a  | 1   | FPN0557       | Seat, 5/16                                                                                                                                                                                                                                                                                                                                                                                                                                                                                                                                                                                                                                                                                                                                                                                                                                                                                                                                                                                                                                                                                                                                                                      |
|     | 14b  | 1   | FP0126        | Ball, 5/16                                                                                                                                                                                                                                                                                                                                                                                                                                                                                                                                                                                                                                                                                                                                                                                                                                                                                                                                                                                                                                                                                                                                                                      |
|     | 14c  | 1   | FP2680        | Poppet, Ball Retainer                                                                                                                                                                                                                                                                                                                                                                                                                                                                                                                                                                                                                                                                                                                                                                                                                                                                                                                                                                                                                                                                                                                                                           |
|     | 14d  | 1   | FP0130        | Spring                                                                                                                                                                                                                                                                                                                                                                                                                                                                                                                                                                                                                                                                                                                                                                                                                                                                                                                                                                                                                                                                                                                                                                          |
|     | 14e  | 1   | FPN0037       | 'O'-Ring, 1/8 * 11/16 ID * 15/16 OD, 2-209,                                                                                                                                                                                                                                                                                                                                                                                                                                                                                                                                                                                                                                                                                                                                                                                                                                                                                                                                                                                                                                                                                                                                     |
| R3  | 15   | 3   | FP0490        | Valve, #8S, 2 Way, 2 Pos, NC Poppet, 12V<br>DC, Single Wire                                                                                                                                                                                                                                                                                                                                                                                                                                                                                                                                                                                                                                                                                                                                                                                                                                                                                                                                                                                                                                                                                                                     |
| R3  | 15a  | 3   | FP10907-D     | Valve, #8S, 2 Way, 2 Pos, NC Poppet,<br>Cartridge Only                                                                                                                                                                                                                                                                                                                                                                                                                                                                                                                                                                                                                                                                                                                                                                                                                                                                                                                                                                                                                                                                                                                          |
| R3  | 15c  | 3   | FP10861-D     | Coil, 12VDC                                                                                                                                                                                                                                                                                                                                                                                                                                                                                                                                                                                                                                                                                                                                                                                                                                                                                                                                                                                                                                                                                                                                                                     |
|     | 16   | 1   | FPN0343       | Center Block Valve Cover                                                                                                                                                                                                                                                                                                                                                                                                                                                                                                                                                                                                                                                                                                                                                                                                                                                                                                                                                                                                                                                                                                                                                        |
|     | 18   | 1   | FPN0393       | Street Elbow, Extruded Brass, 1/8 NPT                                                                                                                                                                                                                                                                                                                                                                                                                                                                                                                                                                                                                                                                                                                                                                                                                                                                                                                                                                                                                                                                                                                                           |
|     | 19   | 2   | FPN0358       | 'O'-Ring, 3-1/4 ID * 3-7/16 OD * 3/32, -152,                                                                                                                                                                                                                                                                                                                                                                                                                                                                                                                                                                                                                                                                                                                                                                                                                                                                                                                                                                                                                                                                                                                                    |
|     |      |     |               | 90 Duro                                                                                                                                                                                                                                                                                                                                                                                                                                                                                                                                                                                                                                                                                                                                                                                                                                                                                                                                                                                                                                                                                                                                                                         |
|     | 20   | 1   | FPN0346       | Reservoir Tube, 3-3/4 OD x 6-3/8 Lg                                                                                                                                                                                                                                                                                                                                                                                                                                                                                                                                                                                                                                                                                                                                                                                                                                                                                                                                                                                                                                                                                                                                             |
|     | 21   | 2   | FPN0306       | 'O'-Ring, 2 ID * 2-3/16 OD * 3/32, -136, 90<br>Duro                                                                                                                                                                                                                                                                                                                                                                                                                                                                                                                                                                                                                                                                                                                                                                                                                                                                                                                                                                                                                                                                                                                             |
|     | 22   | 1   | FPN0304       | Cylinder Tube, 2" OD x 6-3/8 Lg                                                                                                                                                                                                                                                                                                                                                                                                                                                                                                                                                                                                                                                                                                                                                                                                                                                                                                                                                                                                                                                                                                                                                 |
|     | 23   | 1   | FP5575        | Split Ring, Stop 1 ½ Rod                                                                                                                                                                                                                                                                                                                                                                                                                                                                                                                                                                                                                                                                                                                                                                                                                                                                                                                                                                                                                                                                                                                                                        |
|     |      | -   | FPN0305       | Cylinder Rod, 1-1/2" OD x 10" Lg                                                                                                                                                                                                                                                                                                                                                                                                                                                                                                                                                                                                                                                                                                                                                                                                                                                                                                                                                                                                                                                                                                                                                |
|     | 24   | 1   | TENUJUJ       | $C_{VIIII}$ $C_{VIII}$ $C_{VII}$ $C_{VII}$ $C_{VIII}$ $C_{VIIII}$ $C_{VIIIII}$ $C_{VIIII}$ $C_{VIIII}$ $C_{VIIII}$ $C_{VIIII}$ $C_{VIIII}$ $C_{VIIII}$ $C_{VIIII}$ $C_{VIIIII}$ $C_{VIIIII}$ $C_{VIIIII}$ $C_{VIIIII}$ $C_{VIIIII}$ $C_{VIIIII}$ $C_{VIIIII}$ $C_{VIIIII}$ $C_{VIIIIII}$ $C_{VIIIIIIIII$ $C_{VIIIIIIIIIIIII$ $C_{VIIIIIIIIIIIIIIIIII C_{VIIIIIIIIIIIIIIIIIII C_{VIIIIIIIIIIIIIIIIIIIIIIIIIIIIIIIIIIII$ |