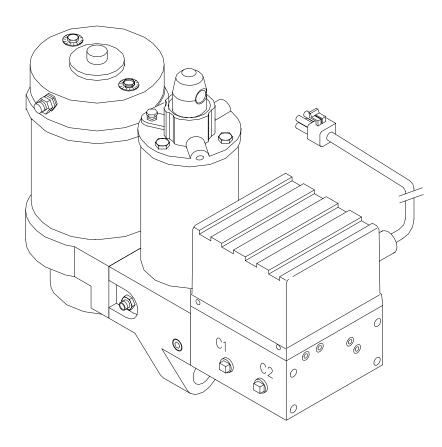

## M673F installation instructions

M673F Power Unit Kit Installation Instructions

-Do not use teflon tape on hydraulic fittings as it can easily jam valves and plug the filters in the system

-All electrical connections must be greased with die electrical grease to prevent corrosion

- 1. Install power unit (1) to lift frame with motor toward curb side of truck.
- 2. Install colour co-ordinated weather covers on cable and plug assembly (2). Attach red lead to positive motor stud and black lead to the ground motor stud. Liberally coat connections with di-electric grease then slide covers (12)(15) over the eyes on the end of the cables.
- 3. Mount solenoid (3) to metal surface in engine compartment bending bracket if necessary. Be sure to locate the solenoid so that there is sufficient cable to reach to both the battery cable (5) and the cable and plug assembly (2) on the power unit. NOTE: Solenoid must be well grounded in order to function properly.
- 4. Slide weather cover (9) over power (5) and ground (6) cables and route through grille of truck leaving sufficient length to attach to the cable and plug assembly (2). Secure the red power cable (5) to the large terminal on the solenoid and the black ground cable (6) to the negative terminal on the battery.
- 5. Secure power cable (7) from other large terminal on solenoid to positive terminal on battery.
- 6. Plug intermediate harness (8) into power unit harness and follow battery cable routing toward firewall. Locate a pass through hole in the firewall near the driver's side of the truck. Route other end of intermediate harness (8) through the hole in firewall and attach control station.

## Arctic Equipment Manufacturing Corporation M673F Power Unit Kit Installation Instructions

|      | 52209-05-M M673F Power Unit Kit for Quik-Link Mounting Style/<br>52209-06-M M673F Power Unit Kit for Bush Guard Mounting Style |                                                         |        |  |  |  |
|------|--------------------------------------------------------------------------------------------------------------------------------|---------------------------------------------------------|--------|--|--|--|
| Item | Part Number                                                                                                                    | Description                                             | Quant. |  |  |  |
| 1    | M673F-01                                                                                                                       | M673F010-01L27E power unit                              |        |  |  |  |
| 2    | 3004665                                                                                                                        | Cable and plug assembly                                 | 1      |  |  |  |
| *3   | FP17757                                                                                                                        | Solenoid                                                | 1      |  |  |  |
| 5    | 1306120                                                                                                                        | 63" Power Cable                                         | 1      |  |  |  |
| 6    | 13061221                                                                                                                       | 54" Ground Cable                                        | 1      |  |  |  |
| 7    | 1306340                                                                                                                        | 22" Battery Power Cable                                 | 1      |  |  |  |
| 8    | FPN0457-SA                                                                                                                     | Intermediate Harness                                    | 1      |  |  |  |
| **9  | 0203300                                                                                                                        | Weather Cover for power and ground cable                | 1      |  |  |  |
| 10   | HH-00794-003                                                                                                                   | 90 degree swivel elbow                                  | 2      |  |  |  |
| 11   | 51003-N                                                                                                                        | Quick Disconnect (Includes Male & Female)               | 2      |  |  |  |
| **12 | 52427-N                                                                                                                        | Red Terminal Protector                                  | 1      |  |  |  |
| 14   | 51002-M                                                                                                                        | 18" Hose Assembly                                       | 1      |  |  |  |
| 14a  | 51904-M                                                                                                                        | 29" Hose Assembly                                       | 1      |  |  |  |
| **15 | 52428-N                                                                                                                        | Black Terminal Protector                                | 1      |  |  |  |
| 16   | 52315-N                                                                                                                        | Harness dummy plug                                      | 1      |  |  |  |
| 17   | 490056-01                                                                                                                      | <sup>1</sup> / <sub>2</sub> oz tube die electric grease | 1      |  |  |  |