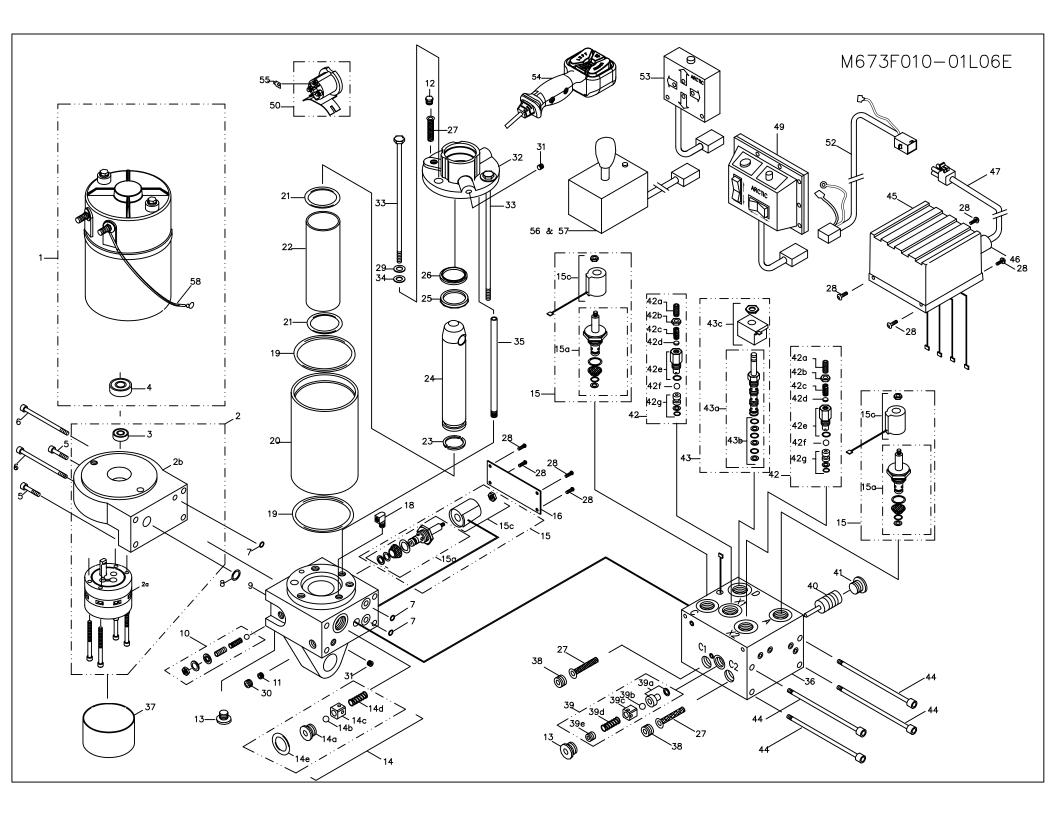

## M673F WIRING INSTALLATION

|     |      |     | M673F 0       | Old- Parts List                                                                                                                                                                                                                                                                                                                                                                                                                                                                                                                                                                                                                                                                                                                                                                                                                                                                                                                                                                                                                                                                                                                                                                 |
|-----|------|-----|---------------|---------------------------------------------------------------------------------------------------------------------------------------------------------------------------------------------------------------------------------------------------------------------------------------------------------------------------------------------------------------------------------------------------------------------------------------------------------------------------------------------------------------------------------------------------------------------------------------------------------------------------------------------------------------------------------------------------------------------------------------------------------------------------------------------------------------------------------------------------------------------------------------------------------------------------------------------------------------------------------------------------------------------------------------------------------------------------------------------------------------------------------------------------------------------------------|
| Rev | Ref# | Qty | Part #        | Description                                                                                                                                                                                                                                                                                                                                                                                                                                                                                                                                                                                                                                                                                                                                                                                                                                                                                                                                                                                                                                                                                                                                                                     |
| R2  | 1    | 1   | FP18442       | Electric Motor, 12V DC                                                                                                                                                                                                                                                                                                                                                                                                                                                                                                                                                                                                                                                                                                                                                                                                                                                                                                                                                                                                                                                                                                                                                          |
| R3  | 1a   | 1   | FP8714        | Brush Kit for ISKRA motor (FP18442)                                                                                                                                                                                                                                                                                                                                                                                                                                                                                                                                                                                                                                                                                                                                                                                                                                                                                                                                                                                                                                                                                                                                             |
|     | 1b   | 1   | 52589-M       | Brush Kit for Prestolite Motor (FP8034)                                                                                                                                                                                                                                                                                                                                                                                                                                                                                                                                                                                                                                                                                                                                                                                                                                                                                                                                                                                                                                                                                                                                         |
|     | 2    | 1   | FPN0733-SA    | Pump and Base Assembly, 03 Gear                                                                                                                                                                                                                                                                                                                                                                                                                                                                                                                                                                                                                                                                                                                                                                                                                                                                                                                                                                                                                                                                                                                                                 |
| R1  | 2a   | 1   | FPK-12311-250 | Modular Pump Kit,03 Gear                                                                                                                                                                                                                                                                                                                                                                                                                                                                                                                                                                                                                                                                                                                                                                                                                                                                                                                                                                                                                                                                                                                                                        |
|     | 2b   | 1   | FPN0856-SA    | Base Ass'y c/w seal                                                                                                                                                                                                                                                                                                                                                                                                                                                                                                                                                                                                                                                                                                                                                                                                                                                                                                                                                                                                                                                                                                                                                             |
|     | 2c   | 1   | FP7985        | Needle Bearing (Pump Shaft to Pump Base)                                                                                                                                                                                                                                                                                                                                                                                                                                                                                                                                                                                                                                                                                                                                                                                                                                                                                                                                                                                                                                                                                                                                        |
|     | 3    | 1   | FP2159        | Seal, Pump shaft                                                                                                                                                                                                                                                                                                                                                                                                                                                                                                                                                                                                                                                                                                                                                                                                                                                                                                                                                                                                                                                                                                                                                                |
|     | 4    | 1   | FP2318        | Bearing, Motor to Pump Base                                                                                                                                                                                                                                                                                                                                                                                                                                                                                                                                                                                                                                                                                                                                                                                                                                                                                                                                                                                                                                                                                                                                                     |
|     | 5    | 2   | FPN0582       | Screw, SHCS, <sup>1</sup> / <sub>4</sub> -20UNC * 1.0                                                                                                                                                                                                                                                                                                                                                                                                                                                                                                                                                                                                                                                                                                                                                                                                                                                                                                                                                                                                                                                                                                                           |
|     | 6    | 2   | FPN0364       | Screw, SHCS, <sup>1</sup> / <sub>4</sub> -20UNC * 4.5                                                                                                                                                                                                                                                                                                                                                                                                                                                                                                                                                                                                                                                                                                                                                                                                                                                                                                                                                                                                                                                                                                                           |
|     | 7    | 3   | FP0117        | 'O'-Ring, 1/16 * 3/8 ID * 1/2 OD, 2-012,                                                                                                                                                                                                                                                                                                                                                                                                                                                                                                                                                                                                                                                                                                                                                                                                                                                                                                                                                                                                                                                                                                                                        |
|     | 8    | 1   | FPN0055       | 'O'-Ring, 3/32 * 7/16 ID * 5/8 OD, 2-111,                                                                                                                                                                                                                                                                                                                                                                                                                                                                                                                                                                                                                                                                                                                                                                                                                                                                                                                                                                                                                                                                                                                                       |
|     | 9    | 1   | FPN0553-SA    | Center Block Ass'y (c/w relief valve, check                                                                                                                                                                                                                                                                                                                                                                                                                                                                                                                                                                                                                                                                                                                                                                                                                                                                                                                                                                                                                                                                                                                                     |
|     |      |     |               | valve, B valve, o-rings)                                                                                                                                                                                                                                                                                                                                                                                                                                                                                                                                                                                                                                                                                                                                                                                                                                                                                                                                                                                                                                                                                                                                                        |
|     | 10   | 1   | FP7527        | Parts Kit, Relief Valve Assembly (c/w                                                                                                                                                                                                                                                                                                                                                                                                                                                                                                                                                                                                                                                                                                                                                                                                                                                                                                                                                                                                                                                                                                                                           |
|     |      |     |               | washer part #FPN0575)                                                                                                                                                                                                                                                                                                                                                                                                                                                                                                                                                                                                                                                                                                                                                                                                                                                                                                                                                                                                                                                                                                                                                           |
|     | 11   | 1   | FP4371        | Plug, Orifice, 3/64" Hole (1/16-27 NPTF)                                                                                                                                                                                                                                                                                                                                                                                                                                                                                                                                                                                                                                                                                                                                                                                                                                                                                                                                                                                                                                                                                                                                        |
|     | 12   | 1   | FPN0585       | Plug, Pipe, Hex, <sup>1</sup> / <sub>4</sub> -NPT                                                                                                                                                                                                                                                                                                                                                                                                                                                                                                                                                                                                                                                                                                                                                                                                                                                                                                                                                                                                                                                                                                                               |
|     | 13   | 2   | FP3276        | Plug, Hollow Hex, SAE O-Ring, 9/16-<br>18UNF                                                                                                                                                                                                                                                                                                                                                                                                                                                                                                                                                                                                                                                                                                                                                                                                                                                                                                                                                                                                                                                                                                                                    |
|     | 14   | 1   | FPN0558-SA    | Check Valve Kit, 5/16 Ball                                                                                                                                                                                                                                                                                                                                                                                                                                                                                                                                                                                                                                                                                                                                                                                                                                                                                                                                                                                                                                                                                                                                                      |
|     | 14a  | 1   | FPN0557       | Seat, 5/16                                                                                                                                                                                                                                                                                                                                                                                                                                                                                                                                                                                                                                                                                                                                                                                                                                                                                                                                                                                                                                                                                                                                                                      |
|     | 14b  | 1   | FP0126        | Ball, 5/16                                                                                                                                                                                                                                                                                                                                                                                                                                                                                                                                                                                                                                                                                                                                                                                                                                                                                                                                                                                                                                                                                                                                                                      |
|     | 14c  | 1   | FP2680        | Poppet, Ball Retainer                                                                                                                                                                                                                                                                                                                                                                                                                                                                                                                                                                                                                                                                                                                                                                                                                                                                                                                                                                                                                                                                                                                                                           |
|     | 14d  | 1   | FP0130        | Spring                                                                                                                                                                                                                                                                                                                                                                                                                                                                                                                                                                                                                                                                                                                                                                                                                                                                                                                                                                                                                                                                                                                                                                          |
|     | 14e  | 1   | FPN0037       | 'O'-Ring, 1/8 * 11/16 ID * 15/16 OD, 2-209,                                                                                                                                                                                                                                                                                                                                                                                                                                                                                                                                                                                                                                                                                                                                                                                                                                                                                                                                                                                                                                                                                                                                     |
| R3  | 15   | 3   | FP0490        | Valve, #8S, 2 Way, 2 Pos, NC Poppet, 12V<br>DC, Single Wire                                                                                                                                                                                                                                                                                                                                                                                                                                                                                                                                                                                                                                                                                                                                                                                                                                                                                                                                                                                                                                                                                                                     |
| R3  | 15a  | 3   | FP10907-D     | Valve, #8S, 2 Way, 2 Pos, NC Poppet,<br>Cartridge Only                                                                                                                                                                                                                                                                                                                                                                                                                                                                                                                                                                                                                                                                                                                                                                                                                                                                                                                                                                                                                                                                                                                          |
| R3  | 15c  | 3   | FP10861-D     | Coil, 12VDC                                                                                                                                                                                                                                                                                                                                                                                                                                                                                                                                                                                                                                                                                                                                                                                                                                                                                                                                                                                                                                                                                                                                                                     |
|     | 16   | 1   | FPN0343       | Center Block Valve Cover                                                                                                                                                                                                                                                                                                                                                                                                                                                                                                                                                                                                                                                                                                                                                                                                                                                                                                                                                                                                                                                                                                                                                        |
|     | 18   | 1   | FPN0393       | Street Elbow, Extruded Brass, 1/8 NPT                                                                                                                                                                                                                                                                                                                                                                                                                                                                                                                                                                                                                                                                                                                                                                                                                                                                                                                                                                                                                                                                                                                                           |
|     | 19   | 2   | FPN0358       | 'O'-Ring, 3-1/4 ID * 3-7/16 OD * 3/32, -152,                                                                                                                                                                                                                                                                                                                                                                                                                                                                                                                                                                                                                                                                                                                                                                                                                                                                                                                                                                                                                                                                                                                                    |
|     |      |     |               | 90 Duro                                                                                                                                                                                                                                                                                                                                                                                                                                                                                                                                                                                                                                                                                                                                                                                                                                                                                                                                                                                                                                                                                                                                                                         |
|     | 20   | 1   | FPN0346       | Reservoir Tube, 3-3/4 OD x 6-3/8 Lg                                                                                                                                                                                                                                                                                                                                                                                                                                                                                                                                                                                                                                                                                                                                                                                                                                                                                                                                                                                                                                                                                                                                             |
|     | 21   | 2   | FPN0306       | 'O'-Ring, 2 ID * 2-3/16 OD * 3/32, -136, 90<br>Duro                                                                                                                                                                                                                                                                                                                                                                                                                                                                                                                                                                                                                                                                                                                                                                                                                                                                                                                                                                                                                                                                                                                             |
|     | 22   | 1   | FPN0304       | Cylinder Tube, 2" OD x 6-3/8 Lg                                                                                                                                                                                                                                                                                                                                                                                                                                                                                                                                                                                                                                                                                                                                                                                                                                                                                                                                                                                                                                                                                                                                                 |
|     | 23   | 1   | FP5575        | Split Ring, Stop 1 ½ Rod                                                                                                                                                                                                                                                                                                                                                                                                                                                                                                                                                                                                                                                                                                                                                                                                                                                                                                                                                                                                                                                                                                                                                        |
|     |      | -   | FPN0305       | Cylinder Rod, 1-1/2" OD x 10" Lg                                                                                                                                                                                                                                                                                                                                                                                                                                                                                                                                                                                                                                                                                                                                                                                                                                                                                                                                                                                                                                                                                                                                                |
|     | 24   | 1   | TENUJUJ       | $C_{VIIII}$ $C_{VIII}$ $C_{VII}$ $C_{VII}$ $C_{VIII}$ $C_{VIIII}$ $C_{VIIIII}$ $C_{VIIII}$ $C_{VIIII}$ $C_{VIIII}$ $C_{VIIII}$ $C_{VIIII}$ $C_{VIIII}$ $C_{VIIII}$ $C_{VIIIII}$ $C_{VIIIII}$ $C_{VIIIII}$ $C_{VIIIII}$ $C_{VIIIII}$ $C_{VIIIII}$ $C_{VIIIII}$ $C_{VIIIII}$ $C_{VIIIIII}$ $C_{VIIIIIIIII$ $C_{VIIIIIIIIIIIII$ $C_{VIIIIIIIIIIIIIIIIII C_{VIIIIIIIIIIIIIIIIIII C_{VIIIIIIIIIIIIIIIIIIIIIIIIIIIIIIIIIIII$ |

|    | 26              | 1 | FPN0355      | Rod Wiper, U Wiper, 1.5"                                           |
|----|-----------------|---|--------------|--------------------------------------------------------------------|
|    | 20              | 3 | FP1316       | Filter, Finger Screen                                              |
|    | 28              | 8 | FPN0546      | Screw, Plated, #10-24UNC * 3/8"                                    |
|    | 29              | 3 | FP1970       | Washer, Plated                                                     |
|    | 30              | 1 | FP2355       | Plug, Pipe, Flush, 1/8 NPT                                         |
|    | 31              | 2 | FP7669       | Plug, Pipe, Flush, 1/16-27-NPTF                                    |
|    | 32              | 1 | FPN0547-SA   | Cylinder Head Assembly )c/w wiper, seal                            |
|    | 52              | 1 | 11110347 5/1 | and O-rings)                                                       |
|    | 33              | 3 | FPN0360      | Bolt, Hex Head, Grade 8, 3/8-16UNC * 7.5                           |
|    | 34              | 3 | FPN0359      | Seal Washer, 3/8                                                   |
|    | 35              | 1 | FPN0307      | Tube, Steel, 5/16 * 6.25 Lg, 1/16 NPTF 1 end                       |
|    | 36              | 1 | FPN0556-SA   | Manifold Ass'y (c/w PO check valve and x-                          |
|    |                 |   |              | over)                                                              |
|    | 36a             | 1 | 52793-m      | Manifold Assembly c/w all valves                                   |
|    | *37             | 1 | FPN0719      | Plastic Cap                                                        |
|    | 38              | 2 | FP7624       | Screw, Spring Retainer, 9/16-18UNC                                 |
|    | 39              | 1 | FP3624       | Check Valve Kit                                                    |
|    | 39a             | 1 | FP2420       | Seat, Poppet                                                       |
|    | 39b             | 1 | FP0126       | Ball, 5/16                                                         |
|    | 39c             | 1 | FP2680       | Poppet, Ball Retainer, Check                                       |
|    | 39d             | 1 | FP0130       | Spring, Light, Check Valve                                         |
|    | 39e             | 1 | FP7732       | Screw, spring retainer                                             |
|    | 40              | 1 | FP0061       | Piston, Assembly, Pilot Check                                      |
|    | 41              | 1 | FP3274       | Plug, SAE #8                                                       |
|    | 42              | 2 | FP13023      | Relief Valve, cross over                                           |
|    | 42a             | 2 | FP7899       | Screw, S Set, Oval P, 3/8-16UNC * 1.25                             |
|    | 42b             | 2 | FP0386       | Nut, Sealing, 3/8-16UNC                                            |
|    | 42c             | 2 | FP0147       | Spring                                                             |
|    | 42d             | 2 | FP1288       | Shim, Spacer                                                       |
|    | 42e             | 2 | FP0379       | Housing, Adj. Rel. Valve Ball Type                                 |
|    | 42f             | 2 | FP0012       | Ball, <sup>1</sup> /4"                                             |
|    | 42g             | 2 | FP0378       | Seat, X-Over Rel, Ball Type                                        |
| R3 | 43              | 1 | FP10833-D    | Valve, #8, 4 Way, 2 Pos, Spool, 12V DC,                            |
|    |                 |   |              | Single Lead                                                        |
| R3 | 43a             | 1 | FP11111      | Valve, #8, 4 way, 2 Pos, Spool, Cartridge                          |
|    |                 |   |              | only                                                               |
|    | 43b             | 1 | FPN0407      | Seal Kit, Cartridge Valve                                          |
| R3 | 43c             | 1 | FP18835-D    | Coil, 10 VDC                                                       |
|    | 44              | 4 | FPN0365      | Screw, SHCS, <sup>1</sup> / <sub>4</sub> -20UNC * 4.25             |
|    | <mark>45</mark> | 1 | FPN0339      | Manifold Valve Cover, Front Mount Plow                             |
|    |                 |   |              | Unit                                                               |
|    | 46              | 1 | FP1414       | Fitting, Plastic Strain Relief, <sup>1</sup> / <sub>2</sub> " cord |
|    | 47              | 1 | FPN0456-SA   | Harness, Valve Section End                                         |
|    | 48              | 4 | FPN0002      | Connector, Panduit                                                 |
|    | 49              | 1 | FPN0455-Sa   | Control Station, Rocker Switch                                     |

| R4 | 50 | 1 | FP17757    | Solenoid, 12 VDC, 3 Pole, Grounded Coil |
|----|----|---|------------|-----------------------------------------|
|    | 52 | 1 | FPN0457-SA | Harness, Center Section                 |
|    | 53 | 1 | FPN0478-SA | Control Box Assembly, Touchpad          |
|    | 54 | 1 | 53282-M    | New Handheld controller                 |
|    | 55 | 1 | FP3414     | Terminal, #10 Stud Tab                  |
|    | 56 | 1 | 52388-M    | Joystick, Control Box Assembly          |
|    | 57 | 1 | 53186-M    | Small Joystick Assembly                 |
|    | 58 | 1 | 53330-A    | Motor to Base Ground Wire               |

- R1: Cap FPN0719 is included with pump modular kit FPK12311-250 & it is not included with pump base assembly FPN0733-SA
- R2: FP18442 replaces FP8034

R3:

- FP0490-D was FP0490
- FP10907-D was FP0307 \*note: if Deltrol cartridge with 3/8 stem FP0307 is replaced with Deltrol cartridge with ½ stem FP10907-D, coil must also be replaced with FP10861-D
- FP10861-D was FP0496 \*note: If coil FP0496 is replaced with FP10861-D, Deltrol cartridge with 3/8" stem must also be replaced with Deltrol ½ stem FP10907-D
- FP7249-D was FP7249
- FP0679-D was FP0679 \*note: If Parker cartridge FP0679 is replaced with Deltrol cartridge FP0679-D,Parker coil must also be replaced w/ Deltrol coil FP18835-D
- FP18835-D replaces FP10977
- FP11111 replaces FPN0406 \*note: if Parker cartridge FPN0406 is replaced with Deltrol Cartridge FP11111, Parker coil FPN0408 must also be replaced with Deltrol coil FP18835-D
- FP10833-D replaces FPN0352
- R4: Fp17757 replaces FP7518