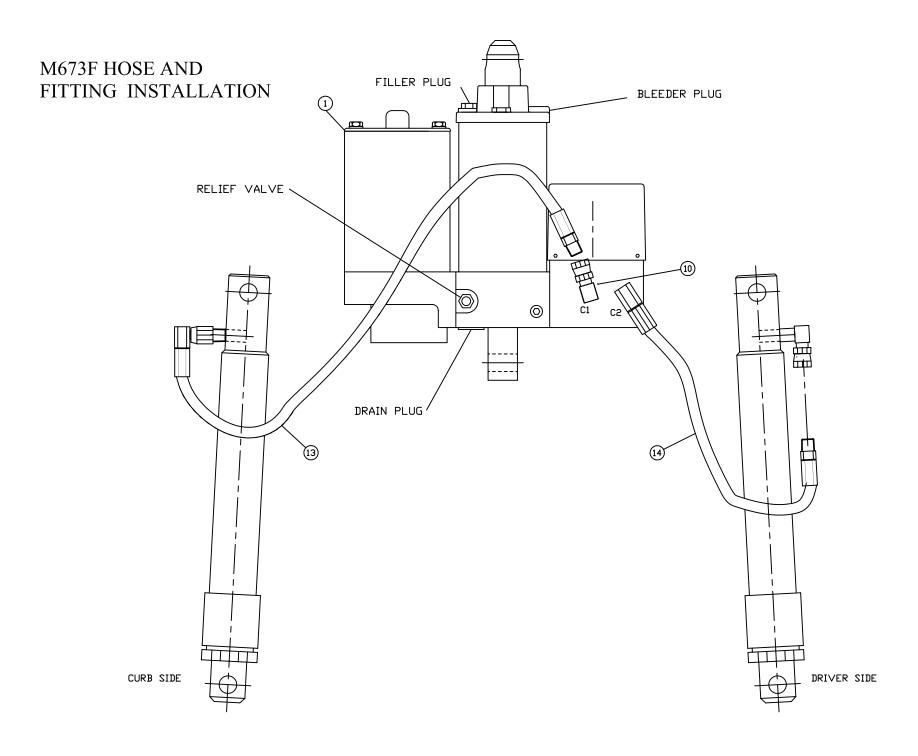

Note: Be sure all cables are properly protected from any sharp edges or hot or moving parts.

- 9. Install swivel end of 29" hose into port C1. Install 90 degree swivel elbow (10) in curbside (CS) angle cylinder @ 1:00. Connect straight end of 29" hose loosely to swivel elbow.
- Install 90 degree swivel elbow (10) into driver's side (DS) angle cylinder @ 10:00.
  Connect straight end of 18" hose loosely to 90 degree swivel elbow on cylinder. Connect 90 degree swivel end of 29"hose into port C2.
- 11. Remove power unit filler plug and fill reservoir with **UNIVIS J13 (HVI 13)** hydraulic oil. <u>Do not use automatic transmission fluid</u> in this system as it may lead to aeration of the oil in very cold weather conditions. Use of fluid other than J13 will void warranty
- 12. Manually angle the plow to one side before activating the power unit. This can be easily accomplished as the hose connections are loose at the angling cylinders.
- 13. Remove the bleeder hole plug (31). Jog the lift switch until no air is seen in the fluid passing through the bleeder hole. Reinstall and tighten the bleeder plug.
- 14. Jog the angle switch in the direction of the retracted cylinder until no air is seen in the fluid passing through the loose connection. Tighten fittings. Fully extend this cylinder.
- 15. Jog the angling switch in the direction of the other cylinder until no air is seen in the fluid passing through the loosened connection. Tighten fittings.
- 16. Refill power unit so that oil level is <sup>3</sup>/<sub>4</sub>" from the top of the reservoir. Clean up any spilled oil and check all functions several times making sure there is not excessive foaming in the reservoir. Compress the lift cylinder and double check the oil level. Check for leaks at all fittings and reinstall filler plug. Filler plug only has to be snug. Do not torque closed.

## Arctic Equipment Manufacturing Corporation M673F Power Unit Kit Installation Instructions

|      | 52209-05-M M673F Power Unit Kit for Quik-Link Mounting Style/<br>52209-06-M M673F Power Unit Kit for Bush Guard Mounting Style |                                                         |        |  |  |  |
|------|--------------------------------------------------------------------------------------------------------------------------------|---------------------------------------------------------|--------|--|--|--|
| Item | Part Number                                                                                                                    | Description                                             | Quant. |  |  |  |
| 1    | M673F-01                                                                                                                       | M673F010-01L27E power unit                              |        |  |  |  |
| 2    | 3004665                                                                                                                        | Cable and plug assembly                                 | 1      |  |  |  |
| *3   | FP17757                                                                                                                        | Solenoid                                                | 1      |  |  |  |
| 5    | 1306120                                                                                                                        | 63" Power Cable                                         | 1      |  |  |  |
| 6    | 13061221                                                                                                                       | 54" Ground Cable                                        | 1      |  |  |  |
| 7    | 1306340                                                                                                                        | 22" Battery Power Cable                                 | 1      |  |  |  |
| 8    | FPN0457-SA                                                                                                                     | Intermediate Harness                                    | 1      |  |  |  |
| **9  | 0203300                                                                                                                        | Weather Cover for power and ground cable                | 1      |  |  |  |
| 10   | HH-00794-003                                                                                                                   | 90 degree swivel elbow                                  | 2      |  |  |  |
| 11   | 51003-N                                                                                                                        | Quick Disconnect (Includes Male & Female)               | 2      |  |  |  |
| **12 | 52427-N                                                                                                                        | Red Terminal Protector                                  | 1      |  |  |  |
| 14   | 51002-M                                                                                                                        | 18" Hose Assembly                                       | 1      |  |  |  |
| 14a  | 51904-M                                                                                                                        | 29" Hose Assembly                                       | 1      |  |  |  |
| **15 | 52428-N                                                                                                                        | Black Terminal Protector                                | 1      |  |  |  |
| 16   | 52315-N                                                                                                                        | Harness dummy plug                                      | 1      |  |  |  |
| 17   | 490056-01                                                                                                                      | <sup>1</sup> / <sub>2</sub> oz tube die electric grease | 1      |  |  |  |