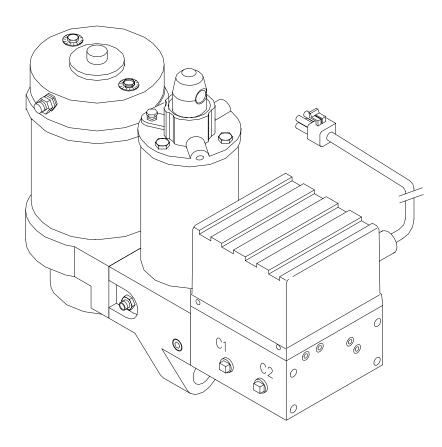

## Arctic Equipment Manufacturing Corporation M673F Power Unit Kit Installation Instructions

|      | 52209-05-M M673F Power Unit Kit for Quik-Link Mounting Style/<br>52209-06-M M673F Power Unit Kit for Bush Guard Mounting Style |                                                         |        |  |  |  |
|------|--------------------------------------------------------------------------------------------------------------------------------|---------------------------------------------------------|--------|--|--|--|
| Item | Part Number                                                                                                                    | Description                                             | Quant. |  |  |  |
| 1    | M673F-01                                                                                                                       | M673F010-01L27E power unit                              |        |  |  |  |
| 2    | 3004665                                                                                                                        | Cable and plug assembly                                 | 1      |  |  |  |
| *3   | FP17757                                                                                                                        | Solenoid                                                | 1      |  |  |  |
| 5    | 1306120                                                                                                                        | 63" Power Cable                                         | 1      |  |  |  |
| 6    | 13061221                                                                                                                       | 54" Ground Cable                                        | 1      |  |  |  |
| 7    | 1306340                                                                                                                        | 22" Battery Power Cable                                 | 1      |  |  |  |
| 8    | FPN0457-SA                                                                                                                     | Intermediate Harness                                    | 1      |  |  |  |
| **9  | 0203300                                                                                                                        | Weather Cover for power and ground cable                | 1      |  |  |  |
| 10   | HH-00794-003                                                                                                                   | 90 degree swivel elbow                                  | 2      |  |  |  |
| 11   | 51003-N                                                                                                                        | Quick Disconnect (Includes Male & Female)               | 2      |  |  |  |
| **12 | 52427-N                                                                                                                        | Red Terminal Protector                                  | 1      |  |  |  |
| 14   | 51002-M                                                                                                                        | 18" Hose Assembly                                       | 1      |  |  |  |
| 14a  | 51904-M                                                                                                                        | 29" Hose Assembly                                       | 1      |  |  |  |
| **15 | 52428-N                                                                                                                        | Black Terminal Protector                                | 1      |  |  |  |
| 16   | 52315-N                                                                                                                        | Harness dummy plug                                      | 1      |  |  |  |
| 17   | 490056-01                                                                                                                      | <sup>1</sup> / <sub>2</sub> oz tube die electric grease | 1      |  |  |  |