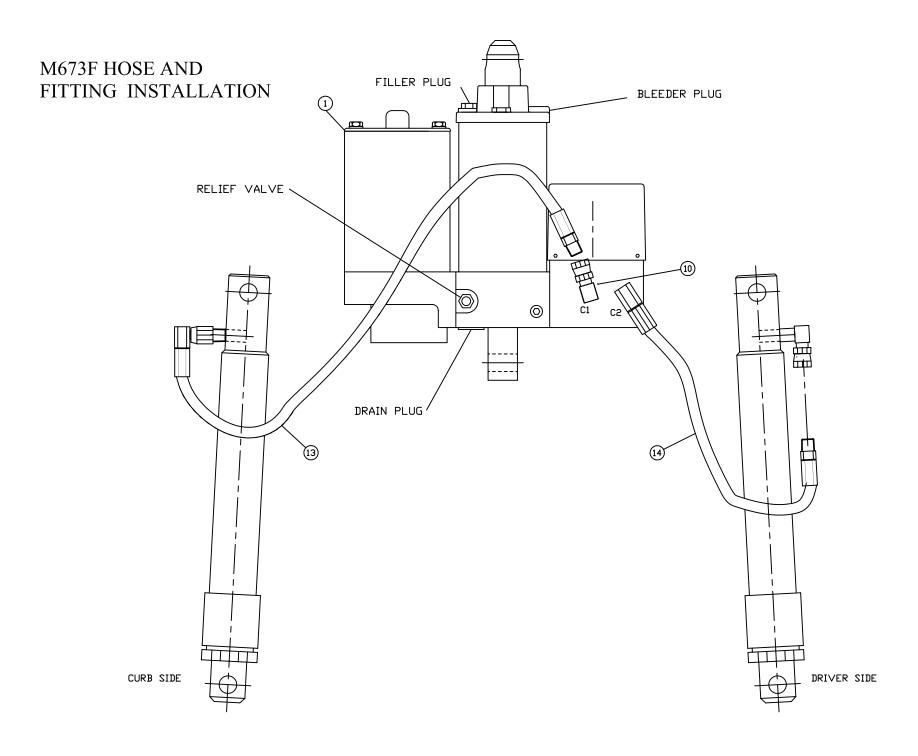

Note: Be sure all cables are properly protected from any sharp edges or hot or moving parts.

- 9. Install swivel end of 29" hose into port C1. Install 90 degree swivel elbow (10) in curbside (CS) angle cylinder @ 1:00. Connect straight end of 29" hose loosely to swivel elbow.
- Install 90 degree swivel elbow (10) into driver's side (DS) angle cylinder @ 10:00.
  Connect straight end of 18" hose loosely to 90 degree swivel elbow on cylinder. Connect 90 degree swivel end of 29"hose into port C2.
- 11. Remove power unit filler plug and fill reservoir with **UNIVIS J13 (HVI 13)** hydraulic oil. <u>Do not use automatic transmission fluid</u> in this system as it may lead to aeration of the oil in very cold weather conditions. Use of fluid other than J13 will void warranty
- 12. Manually angle the plow to one side before activating the power unit. This can be easily accomplished as the hose connections are loose at the angling cylinders.
- 13. Remove the bleeder hole plug (31). Jog the lift switch until no air is seen in the fluid passing through the bleeder hole. Reinstall and tighten the bleeder plug.
- 14. Jog the angle switch in the direction of the retracted cylinder until no air is seen in the fluid passing through the loose connection. Tighten fittings. Fully extend this cylinder.
- 15. Jog the angling switch in the direction of the other cylinder until no air is seen in the fluid passing through the loosened connection. Tighten fittings.
- 16. Refill power unit so that oil level is <sup>3</sup>/<sub>4</sub>" from the top of the reservoir. Clean up any spilled oil and check all functions several times making sure there is not excessive foaming in the reservoir. Compress the lift cylinder and double check the oil level. Check for leaks at all fittings and reinstall filler plug. Filler plug only has to be snug. Do not torque closed.