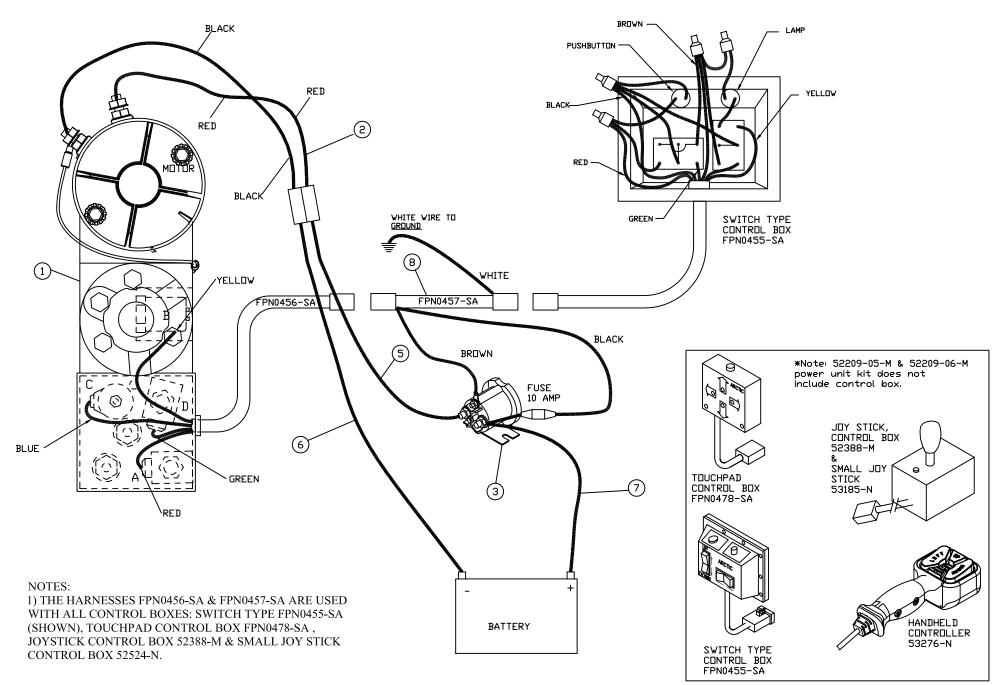

-Do not use teflon tape on hydraulic fittings as it can easily jam valves and plug the filters in the system

-All electrical connections must be greased with die electrical grease to prevent corrosion

- 1. Install power unit (1) to lift frame with motor toward curb side of truck.
- 2. Install colour co-ordinated weather covers on cable and plug assembly (2). Attach red lead to positive motor stud and black lead to the ground motor stud. Liberally coat connections with di-electric grease then slide covers (12)(15) over the eyes on the end of the cables.
- 3. Mount solenoid (3) to metal surface in engine compartment bending bracket if necessary. Be sure to locate the solenoid so that there is sufficient cable to reach to both the battery cable (5) and the cable and plug assembly (2) on the power unit. NOTE: Solenoid must be well grounded in order to function properly.
- 4. Slide weather cover (9) over power (5) and ground (6) cables and route through grille of truck leaving sufficient length to attach to the cable and plug assembly (2). Secure the red power cable (5) to the large terminal on the solenoid and the black ground cable (6) to the negative terminal on the battery.
- 5. Secure power cable (7) from other large terminal on solenoid to positive terminal on battery.
- 6. Plug intermediate harness (8) into power unit harness and follow battery cable routing toward firewall. Locate a pass through hole in the firewall near the driver's side of the truck. Route other end of intermediate harness (8) through the hole in firewall and attach control station.

NOTE: A smaller hole in the firewall can be used if the cable is fed into the engine compartment from the cab as the plug at the power unit end is smaller than at the control station end.

- 7. Attach white wire to ground, black wire to positive side of solenoid and brown wire to small terminal on top of the solenoid.
- 8. Neatly secure all excess cables and wires using tie straps. Silicone hole in firewall.

Note: Be sure all cables are properly protected from any sharp edges or hot or moving parts.

- 9. Install swivel end of 29" hose into port C1. Install 90 degree swivel elbow (10) in curbside (CS) angle cylinder @ 1:00. Connect straight end of 29" hose loosely to swivel elbow.
- Install 90 degree swivel elbow (10) into driver's side (DS) angle cylinder @ 10:00.
  Connect straight end of 18" hose loosely to 90 degree swivel elbow on cylinder. Connect 90 degree swivel end of 29"hose into port C2.
- 11. Remove power unit filler plug and fill reservoir with **UNIVIS J13 (HVI 13)** hydraulic oil. <u>Do not use automatic transmission fluid</u> in this system as it may lead to aeration of the oil in very cold weather conditions. Use of fluid other than J13 will void warranty
- 12. Manually angle the plow to one side before activating the power unit. This can be easily accomplished as the hose connections are loose at the angling cylinders.
- 13. Remove the bleeder hole plug (31). Jog the lift switch until no air is seen in the fluid passing through the bleeder hole. Reinstall and tighten the bleeder plug.
- 14. Jog the angle switch in the direction of the retracted cylinder until no air is seen in the fluid passing through the loose connection. Tighten fittings. Fully extend this cylinder.
- 15. Jog the angling switch in the direction of the other cylinder until no air is seen in the fluid passing through the loosened connection. Tighten fittings.
- 16. Refill power unit so that oil level is <sup>3</sup>/<sub>4</sub>" from the top of the reservoir. Clean up any spilled oil and check all functions several times making sure there is not excessive foaming in the reservoir. Compress the lift cylinder and double check the oil level. Check for leaks at all fittings and reinstall filler plug. Filler plug only has to be snug. Do not torque closed.