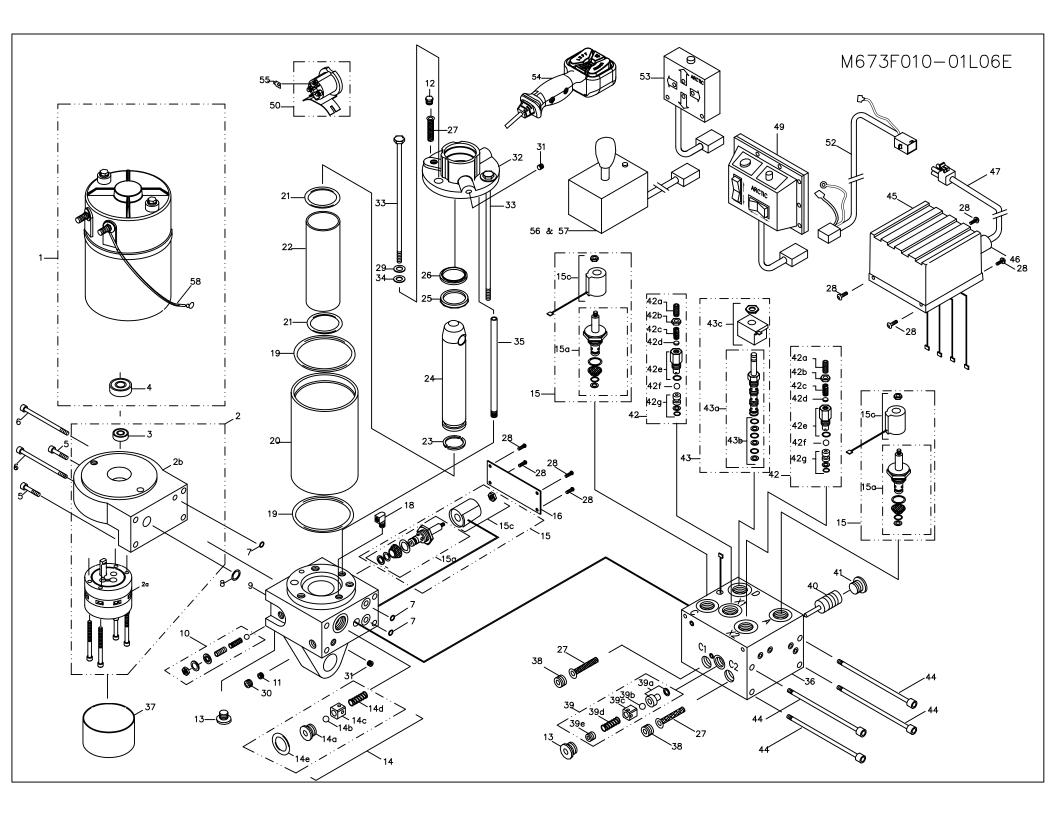

## M673F WIRING INSTALLATION

|     |      |     | M673F 0       | Old- Parts List                                                                                                                                                                                                                                                                                                                                                                                                                                                                                                                                                                                                                                                                                                                                                                                                                                                                                                                                                                                                                                                                                                                                                                                                                                                   |
|-----|------|-----|---------------|-------------------------------------------------------------------------------------------------------------------------------------------------------------------------------------------------------------------------------------------------------------------------------------------------------------------------------------------------------------------------------------------------------------------------------------------------------------------------------------------------------------------------------------------------------------------------------------------------------------------------------------------------------------------------------------------------------------------------------------------------------------------------------------------------------------------------------------------------------------------------------------------------------------------------------------------------------------------------------------------------------------------------------------------------------------------------------------------------------------------------------------------------------------------------------------------------------------------------------------------------------------------|
| Rev | Ref# | Qty | Part #        | Description                                                                                                                                                                                                                                                                                                                                                                                                                                                                                                                                                                                                                                                                                                                                                                                                                                                                                                                                                                                                                                                                                                                                                                                                                                                       |
| R2  | 1    | 1   | FP18442       | Electric Motor, 12V DC                                                                                                                                                                                                                                                                                                                                                                                                                                                                                                                                                                                                                                                                                                                                                                                                                                                                                                                                                                                                                                                                                                                                                                                                                                            |
| R3  | 1a   | 1   | FP8714        | Brush Kit for ISKRA motor (FP18442)                                                                                                                                                                                                                                                                                                                                                                                                                                                                                                                                                                                                                                                                                                                                                                                                                                                                                                                                                                                                                                                                                                                                                                                                                               |
|     | 1b   | 1   | 52589-M       | Brush Kit for Prestolite Motor (FP8034)                                                                                                                                                                                                                                                                                                                                                                                                                                                                                                                                                                                                                                                                                                                                                                                                                                                                                                                                                                                                                                                                                                                                                                                                                           |
|     | 2    | 1   | FPN0733-SA    | Pump and Base Assembly, 03 Gear                                                                                                                                                                                                                                                                                                                                                                                                                                                                                                                                                                                                                                                                                                                                                                                                                                                                                                                                                                                                                                                                                                                                                                                                                                   |
| R1  | 2a   | 1   | FPK-12311-250 | Modular Pump Kit,03 Gear                                                                                                                                                                                                                                                                                                                                                                                                                                                                                                                                                                                                                                                                                                                                                                                                                                                                                                                                                                                                                                                                                                                                                                                                                                          |
|     | 2b   | 1   | FPN0856-SA    | Base Ass'y c/w seal                                                                                                                                                                                                                                                                                                                                                                                                                                                                                                                                                                                                                                                                                                                                                                                                                                                                                                                                                                                                                                                                                                                                                                                                                                               |
|     | 2c   | 1   | FP7985        | Needle Bearing (Pump Shaft to Pump Base)                                                                                                                                                                                                                                                                                                                                                                                                                                                                                                                                                                                                                                                                                                                                                                                                                                                                                                                                                                                                                                                                                                                                                                                                                          |
|     | 3    | 1   | FP2159        | Seal, Pump shaft                                                                                                                                                                                                                                                                                                                                                                                                                                                                                                                                                                                                                                                                                                                                                                                                                                                                                                                                                                                                                                                                                                                                                                                                                                                  |
|     | 4    | 1   | FP2318        | Bearing, Motor to Pump Base                                                                                                                                                                                                                                                                                                                                                                                                                                                                                                                                                                                                                                                                                                                                                                                                                                                                                                                                                                                                                                                                                                                                                                                                                                       |
|     | 5    | 2   | FPN0582       | Screw, SHCS, <sup>1</sup> / <sub>4</sub> -20UNC * 1.0                                                                                                                                                                                                                                                                                                                                                                                                                                                                                                                                                                                                                                                                                                                                                                                                                                                                                                                                                                                                                                                                                                                                                                                                             |
|     | 6    | 2   | FPN0364       | Screw, SHCS, <sup>1</sup> / <sub>4</sub> -20UNC * 4.5                                                                                                                                                                                                                                                                                                                                                                                                                                                                                                                                                                                                                                                                                                                                                                                                                                                                                                                                                                                                                                                                                                                                                                                                             |
|     | 7    | 3   | FP0117        | 'O'-Ring, 1/16 * 3/8 ID * 1/2 OD, 2-012,                                                                                                                                                                                                                                                                                                                                                                                                                                                                                                                                                                                                                                                                                                                                                                                                                                                                                                                                                                                                                                                                                                                                                                                                                          |
|     | 8    | 1   | FPN0055       | 'O'-Ring, 3/32 * 7/16 ID * 5/8 OD, 2-111,                                                                                                                                                                                                                                                                                                                                                                                                                                                                                                                                                                                                                                                                                                                                                                                                                                                                                                                                                                                                                                                                                                                                                                                                                         |
|     | 9    | 1   | FPN0553-SA    | Center Block Ass'y (c/w relief valve, check                                                                                                                                                                                                                                                                                                                                                                                                                                                                                                                                                                                                                                                                                                                                                                                                                                                                                                                                                                                                                                                                                                                                                                                                                       |
|     |      |     |               | valve, B valve, o-rings)                                                                                                                                                                                                                                                                                                                                                                                                                                                                                                                                                                                                                                                                                                                                                                                                                                                                                                                                                                                                                                                                                                                                                                                                                                          |
|     | 10   | 1   | FP7527        | Parts Kit, Relief Valve Assembly (c/w                                                                                                                                                                                                                                                                                                                                                                                                                                                                                                                                                                                                                                                                                                                                                                                                                                                                                                                                                                                                                                                                                                                                                                                                                             |
|     |      |     |               | washer part #FPN0575)                                                                                                                                                                                                                                                                                                                                                                                                                                                                                                                                                                                                                                                                                                                                                                                                                                                                                                                                                                                                                                                                                                                                                                                                                                             |
|     | 11   | 1   | FP4371        | Plug, Orifice, 3/64" Hole (1/16-27 NPTF)                                                                                                                                                                                                                                                                                                                                                                                                                                                                                                                                                                                                                                                                                                                                                                                                                                                                                                                                                                                                                                                                                                                                                                                                                          |
|     | 12   | 1   | FPN0585       | Plug, Pipe, Hex, <sup>1</sup> / <sub>4</sub> -NPT                                                                                                                                                                                                                                                                                                                                                                                                                                                                                                                                                                                                                                                                                                                                                                                                                                                                                                                                                                                                                                                                                                                                                                                                                 |
|     | 13   | 2   | FP3276        | Plug, Hollow Hex, SAE O-Ring, 9/16-<br>18UNF                                                                                                                                                                                                                                                                                                                                                                                                                                                                                                                                                                                                                                                                                                                                                                                                                                                                                                                                                                                                                                                                                                                                                                                                                      |
|     | 14   | 1   | FPN0558-SA    | Check Valve Kit, 5/16 Ball                                                                                                                                                                                                                                                                                                                                                                                                                                                                                                                                                                                                                                                                                                                                                                                                                                                                                                                                                                                                                                                                                                                                                                                                                                        |
|     | 14a  | 1   | FPN0557       | Seat, 5/16                                                                                                                                                                                                                                                                                                                                                                                                                                                                                                                                                                                                                                                                                                                                                                                                                                                                                                                                                                                                                                                                                                                                                                                                                                                        |
|     | 14b  | 1   | FP0126        | Ball, 5/16                                                                                                                                                                                                                                                                                                                                                                                                                                                                                                                                                                                                                                                                                                                                                                                                                                                                                                                                                                                                                                                                                                                                                                                                                                                        |
|     | 14c  | 1   | FP2680        | Poppet, Ball Retainer                                                                                                                                                                                                                                                                                                                                                                                                                                                                                                                                                                                                                                                                                                                                                                                                                                                                                                                                                                                                                                                                                                                                                                                                                                             |
|     | 14d  | 1   | FP0130        | Spring                                                                                                                                                                                                                                                                                                                                                                                                                                                                                                                                                                                                                                                                                                                                                                                                                                                                                                                                                                                                                                                                                                                                                                                                                                                            |
|     | 14e  | 1   | FPN0037       | 'O'-Ring, 1/8 * 11/16 ID * 15/16 OD, 2-209,                                                                                                                                                                                                                                                                                                                                                                                                                                                                                                                                                                                                                                                                                                                                                                                                                                                                                                                                                                                                                                                                                                                                                                                                                       |
| R3  | 15   | 3   | FP0490        | Valve, #8S, 2 Way, 2 Pos, NC Poppet, 12V<br>DC, Single Wire                                                                                                                                                                                                                                                                                                                                                                                                                                                                                                                                                                                                                                                                                                                                                                                                                                                                                                                                                                                                                                                                                                                                                                                                       |
| R3  | 15a  | 3   | FP10907-D     | Valve, #8S, 2 Way, 2 Pos, NC Poppet,<br>Cartridge Only                                                                                                                                                                                                                                                                                                                                                                                                                                                                                                                                                                                                                                                                                                                                                                                                                                                                                                                                                                                                                                                                                                                                                                                                            |
| R3  | 15c  | 3   | FP10861-D     | Coil, 12VDC                                                                                                                                                                                                                                                                                                                                                                                                                                                                                                                                                                                                                                                                                                                                                                                                                                                                                                                                                                                                                                                                                                                                                                                                                                                       |
|     | 16   | 1   | FPN0343       | Center Block Valve Cover                                                                                                                                                                                                                                                                                                                                                                                                                                                                                                                                                                                                                                                                                                                                                                                                                                                                                                                                                                                                                                                                                                                                                                                                                                          |
|     | 18   | 1   | FPN0393       | Street Elbow, Extruded Brass, 1/8 NPT                                                                                                                                                                                                                                                                                                                                                                                                                                                                                                                                                                                                                                                                                                                                                                                                                                                                                                                                                                                                                                                                                                                                                                                                                             |
|     | 19   | 2   | FPN0358       | 'O'-Ring, 3-1/4 ID * 3-7/16 OD * 3/32, -152,                                                                                                                                                                                                                                                                                                                                                                                                                                                                                                                                                                                                                                                                                                                                                                                                                                                                                                                                                                                                                                                                                                                                                                                                                      |
|     |      |     |               | 90 Duro                                                                                                                                                                                                                                                                                                                                                                                                                                                                                                                                                                                                                                                                                                                                                                                                                                                                                                                                                                                                                                                                                                                                                                                                                                                           |
|     | 20   | 1   | FPN0346       | Reservoir Tube, 3-3/4 OD x 6-3/8 Lg                                                                                                                                                                                                                                                                                                                                                                                                                                                                                                                                                                                                                                                                                                                                                                                                                                                                                                                                                                                                                                                                                                                                                                                                                               |
|     | 21   | 2   | FPN0306       | 'O'-Ring, 2 ID * 2-3/16 OD * 3/32, -136, 90<br>Duro                                                                                                                                                                                                                                                                                                                                                                                                                                                                                                                                                                                                                                                                                                                                                                                                                                                                                                                                                                                                                                                                                                                                                                                                               |
|     | 22   | 1   | FPN0304       | Cylinder Tube, 2" OD x 6-3/8 Lg                                                                                                                                                                                                                                                                                                                                                                                                                                                                                                                                                                                                                                                                                                                                                                                                                                                                                                                                                                                                                                                                                                                                                                                                                                   |
|     | 23   | 1   | FP5575        | Split Ring, Stop 1 ½ Rod                                                                                                                                                                                                                                                                                                                                                                                                                                                                                                                                                                                                                                                                                                                                                                                                                                                                                                                                                                                                                                                                                                                                                                                                                                          |
|     |      | -   | FPN0305       | Cylinder Rod, 1-1/2" OD x 10" Lg                                                                                                                                                                                                                                                                                                                                                                                                                                                                                                                                                                                                                                                                                                                                                                                                                                                                                                                                                                                                                                                                                                                                                                                                                                  |
|     | 24   | 1   | TENUJUJ       | $C_{VIIII}$ $C_{VIII}$ $C_{VII}$ $C_{VII}$ $C_{VIII}$ $C_{VIIII}$ $C_{VIIIII}$ $C_{VIIIII}$ $C_{VIIII}$ $C_{VIIII}$ $C_{VIIII}$ $C_{VIIII}$ $C_{VIIIII}$ $C_{VIIIIII}$ $C_{VIIIIIIIIIIIIII C_{VIIIIIIIIIIIII C_{VIIIIIIIIIIII C_{VIIIIIIIIIIIII C_{VIIIIIIIIIIIII C_{VIIIIIIIIII C_{VIIIIIIIIIIIIIIIII C_{VIIIIIIIIIIIII C_{VIIIIIIIIIIIIIIIII C_{VIIIIIIIIIIIIIIIIIIIII C_{VIIIIIIIIIIIIIIIIIIIIIIIIIIIIIIIIIIII$ |

|    | 26  | 1 | FPN0355      | Rod Wiper, U Wiper, 1.5"                                           |
|----|-----|---|--------------|--------------------------------------------------------------------|
|    | 20  | 3 | FP1316       | Filter, Finger Screen                                              |
|    | 28  | 8 | FPN0546      | Screw, Plated, #10-24UNC * 3/8"                                    |
|    | 29  | 3 | FP1970       | Washer, Plated                                                     |
|    | 30  | 1 | FP2355       | Plug, Pipe, Flush, 1/8 NPT                                         |
|    | 31  | 2 | FP7669       | Plug, Pipe, Flush, 1/16-27-NPTF                                    |
|    | 32  | 1 | FPN0547-SA   | Cylinder Head Assembly )c/w wiper, seal                            |
|    | 52  | 1 | 11110547 5/1 | and O-rings)                                                       |
|    | 33  | 3 | FPN0360      | Bolt, Hex Head, Grade 8, 3/8-16UNC * 7.5                           |
|    | 34  | 3 | FPN0359      | Seal Washer, 3/8                                                   |
|    | 35  | 1 | FPN0307      | Tube, Steel, 5/16 * 6.25 Lg, 1/16 NPTF 1 end                       |
|    | 36  | 1 | FPN0556-SA   | Manifold Ass'y (c/w PO check valve and x-                          |
|    | 20  | - |              | over)                                                              |
|    | 36a | 1 | 52793-m      | Manifold Assembly c/w all valves                                   |
|    | *37 | 1 | FPN0719      | Plastic Cap                                                        |
|    | 38  | 2 | FP7624       | Screw, Spring Retainer, 9/16-18UNC                                 |
|    | 39  | 1 | FP3624       | Check Valve Kit                                                    |
|    | 39a | 1 | FP2420       | Seat, Poppet                                                       |
|    | 39b | 1 | FP0126       | Ball, 5/16                                                         |
|    | 39c | 1 | FP2680       | Poppet, Ball Retainer, Check                                       |
|    | 39d | 1 | FP0130       | Spring, Light, Check Valve                                         |
| -  | 39e | 1 | FP7732       | Screw, spring retainer                                             |
|    | 40  | 1 | FP0061       | Piston, Assembly, Pilot Check                                      |
|    | 41  | 1 | FP3274       | Plug, SAE #8                                                       |
|    | 42  | 2 | FP13023      | Relief Valve, cross over                                           |
|    | 42a | 2 | FP7899       | Screw, S Set, Oval P, 3/8-16UNC * 1.25                             |
|    | 42b | 2 | FP0386       | Nut, Sealing, 3/8-16UNC                                            |
|    | 42c | 2 | FP0147       | Spring                                                             |
|    | 42d | 2 | FP1288       | Shim, Spacer                                                       |
|    | 42e | 2 | FP0379       | Housing, Adj. Rel. Valve Ball Type                                 |
|    | 42f | 2 | FP0012       | Ball, 1/4"                                                         |
|    | 42g | 2 | FP0378       | Seat, X-Over Rel, Ball Type                                        |
| R3 | 43  | 1 | FP10833-D    | Valve, #8, 4 Way, 2 Pos, Spool, 12V DC,                            |
|    |     |   |              | Single Lead                                                        |
| R3 | 43a | 1 | FP11111      | Valve, #8, 4 way, 2 Pos, Spool, Cartridge                          |
|    |     |   |              | only                                                               |
|    | 43b | 1 | FPN0407      | Seal Kit, Cartridge Valve                                          |
| R3 | 43c | 1 | FP18835-D    | Coil, 10 VDC                                                       |
|    | 44  | 4 | FPN0365      | Screw, SHCS, <sup>1</sup> / <sub>4</sub> -20UNC * 4.25             |
|    | 45  | 1 | FPN0339      | Manifold Valve Cover, Front Mount Plow                             |
|    |     |   |              | Unit                                                               |
|    | 46  | 1 | FP1414       | Fitting, Plastic Strain Relief, <sup>1</sup> / <sub>2</sub> " cord |
|    | 47  | 1 | FPN0456-SA   | Harness, Valve Section End                                         |
|    | 48  | 4 | FPN0002      | Connector, Panduit                                                 |
|    | 49  | 1 | FPN0455-Sa   | Control Station, Rocker Switch                                     |

| R4 | 50 | 1 | FP17757    | Solenoid, 12 VDC, 3 Pole, Grounded Coil |
|----|----|---|------------|-----------------------------------------|
|    | 52 | 1 | FPN0457-SA | Harness, Center Section                 |
|    | 53 | 1 | FPN0478-SA | Control Box Assembly, Touchpad          |
|    | 54 | 1 | 53282-M    | New Handheld controller                 |
|    | 55 | 1 | FP3414     | Terminal, #10 Stud Tab                  |
|    | 56 | 1 | 52388-M    | Joystick, Control Box Assembly          |
|    | 57 | 1 | 53186-M    | Small Joystick Assembly                 |
|    | 58 | 1 | 53330-A    | Motor to Base Ground Wire               |